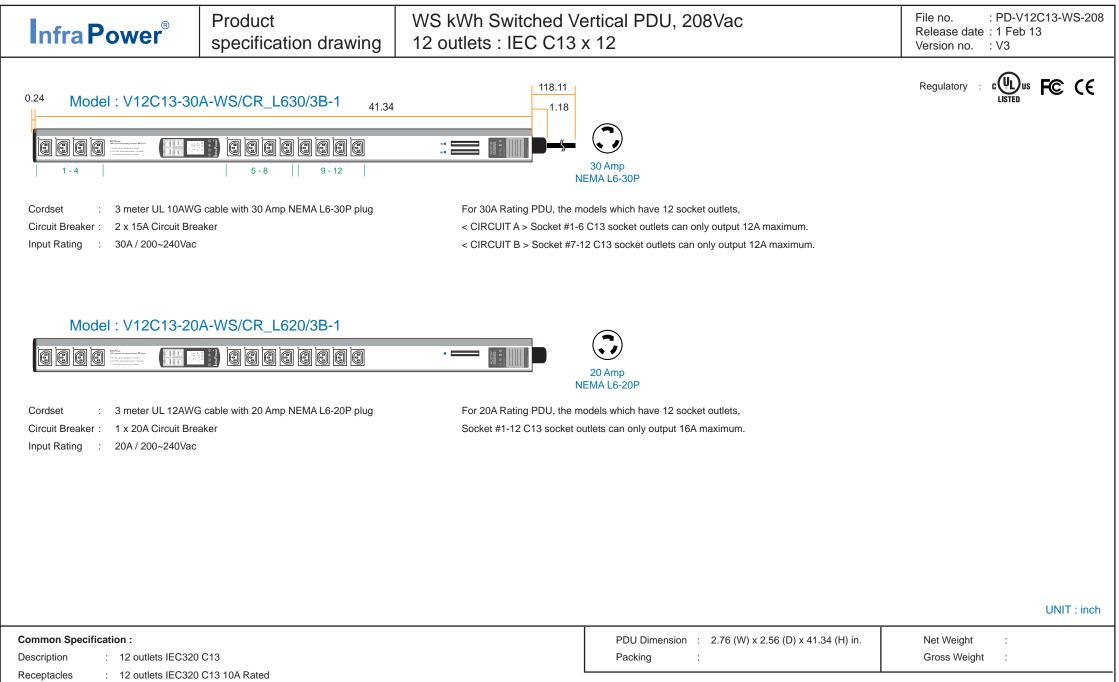

Meter

: RMS digital ammeter measuring input load current

www.RackmountMart.com

ergy Global Technology Inc

WARNING : The individual user should take care to determine prior to use whether this device is suitable, adequate or safe for the use intended. Since individual applications are subject to great variation, the manufacturer makes no representation or warranty as to the suitability or fitness of these devices for any specific application.

The company reserves the right to modify product specifications without prior notice and assumes no responsibility for any error which may appear in this publication.

Copyright 2012 Synergy Global Technology Inc. All rights reserved.