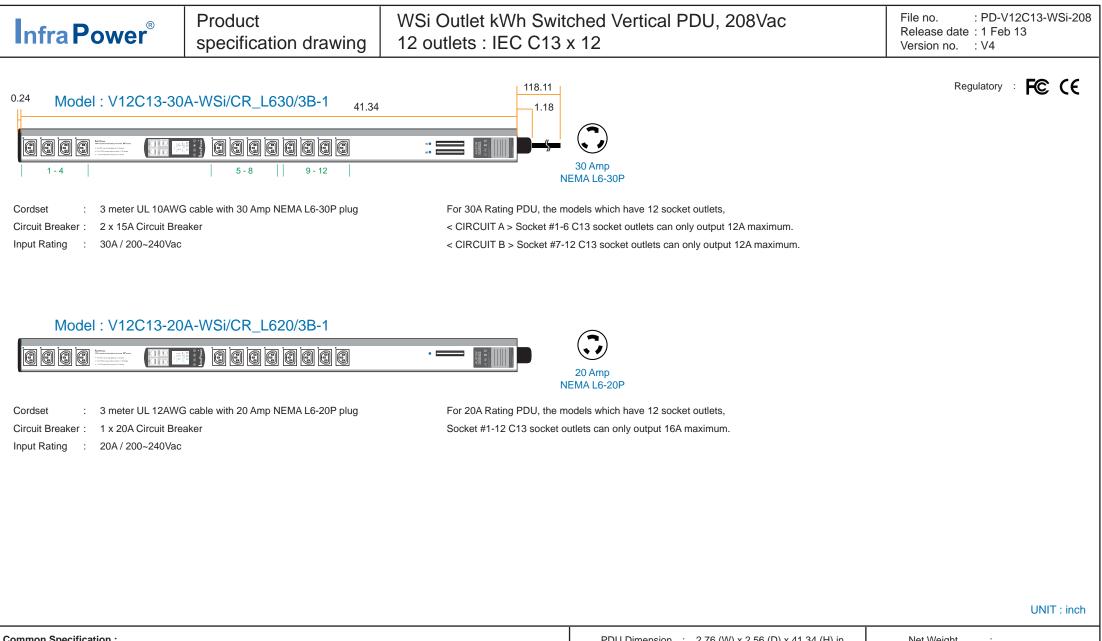

| Description | : 12 outlets IEC320 C13           |
|-------------|-----------------------------------|
| Receptacles | : 12 outlets IEC320 C13 10A Rated |

Meter : RMS digital ammeter measuring input load current