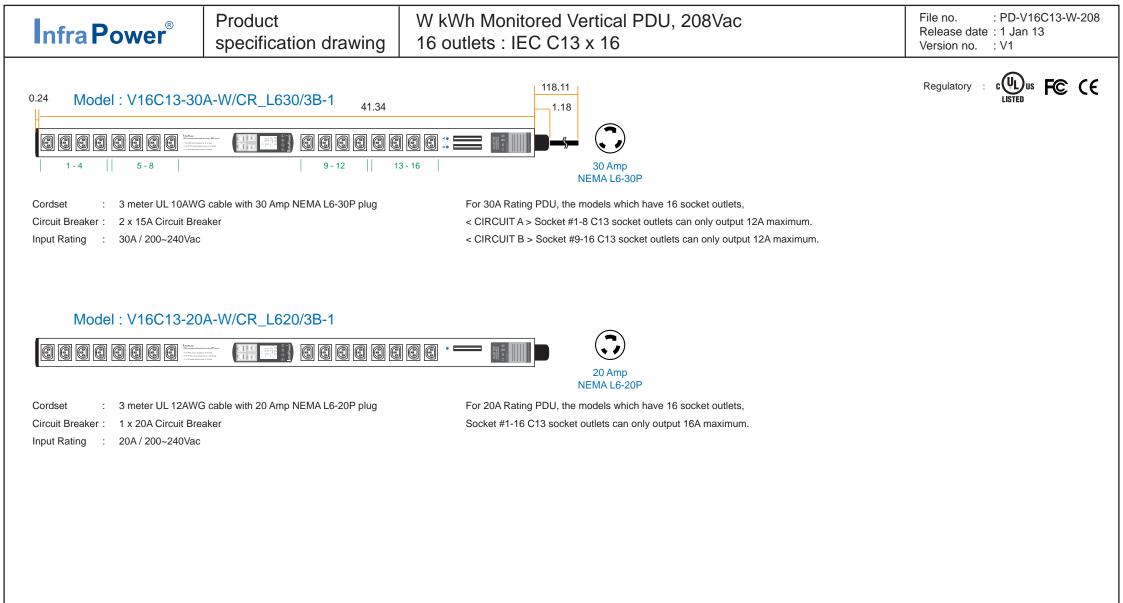

UNIT : inch

| Common Specification :<br>Description : 16 outlets IEC320 C13 | PDU Dimension : 2.36 (W) x 1.97 (D) x 41.34 (H) in.<br>Packing :                                                                                                                                                                                                                                                                                                                                                                                                                                                                                                                                             | Net Weight :<br>Gross Weight : |
|---------------------------------------------------------------|--------------------------------------------------------------------------------------------------------------------------------------------------------------------------------------------------------------------------------------------------------------------------------------------------------------------------------------------------------------------------------------------------------------------------------------------------------------------------------------------------------------------------------------------------------------------------------------------------------------|--------------------------------|
| Receptacles : 16 outlets IEC320 C13 10A Rated                 | WARNING : The individual user should take care to determine prior to use whether this device is suitable, adequate<br>or safe for the use intended. Since individual applications are subject to great variation, the manufacturer makes no<br>representation or warranty as to the suitability or fitness of these devices for any specific application.<br>The company reserves the right to modify product specifications without prior notice<br>and assumes no responsibility for any error which may appear in this publication.<br>Copyright 2012 Synergy Global Technology Inc. All rights reserved. |                                |
| Meter : RMS digital ammeter measuring input load current      |                                                                                                                                                                                                                                                                                                                                                                                                                                                                                                                                                                                                              |                                |
| Synergy Global Technology Inc                                 |                                                                                                                                                                                                                                                                                                                                                                                                                                                                                                                                                                                                              |                                |
| www.RackmountMart.com                                         |                                                                                                                                                                                                                                                                                                                                                                                                                                                                                                                                                                                                              |                                |