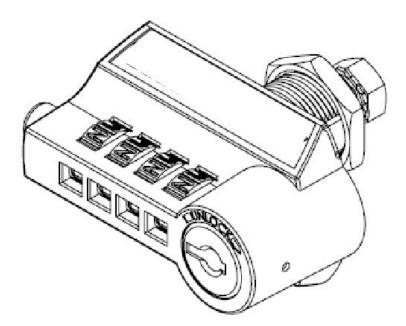

## Assembly Instructions Wall Mount Combination Lock

## Part Number: MP1202-W

Toll Free: 1-888-865-6888 Tel: 510-226-8368 Fax: 510-226-8968 Email: sales@RackmountMart.com

- Turn wheels until correct combination appears in the combination windows.
- Press button, rotate housing to unlatch.
- Scramble wheels to lock.

- Rotate housing to unlatch.
- Important: Rotate key 90° counterclockwise to lock.