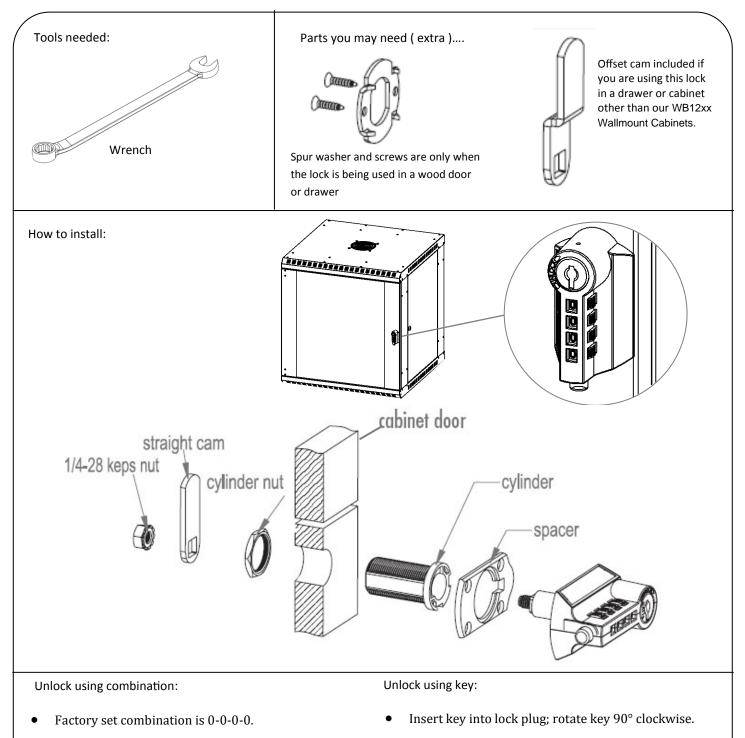

## Assembly Instructions Wall Mount Combination Lock

## Part Number: MP1202-W

Toll Free: 1-888-865-6888 Tel: 510-226-8368 Fax: 510-226-8968 Email: sales@RackmountMart.com

- Turn wheels until correct combination appears in the combination windows.
- Press button, rotate housing to unlatch.
- Scramble wheels to lock.

- Rotate housing to unlatch.
- Important: Rotate key 90° counterclockwise to lock.