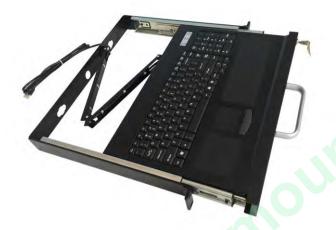

## Introduction

LCDK1001 is the most slim keyboard drawer which houses a compact 104-key keyboard, IDM PC XT/AT compatible and a touch pad for Windows application. It has a slide bar holding the keyboard and mouse cable for smooth operation.

## Features

- Smart and compact design for rack-mount application
- 1U (1.75") height to save space
- Equipped with 104-key keyboard and touch pad

| Part No.                                  | LCDK1001                                                  |
|-------------------------------------------|-----------------------------------------------------------|
| Physical Dimension (W x H x D)/Net Weight | 483 x 44 x 352 mm / 6.5 KG                                |
| Construction                              | Heavy-duty steel                                          |
| Color                                     | black                                                     |
| No. of Keys                               | 104                                                       |
| Keys Travel                               | 4 mm                                                      |
| Compatibility                             | Microsoft                                                 |
| Rack Depth                                | 340mm to 650mm ( rack cabinet front rails to rear rails ) |
| Interface                                 | USB                                                       |
| LED                                       | Num. Cap. Scroll Lock                                     |
| MTBF                                      | 10 million strokes                                        |
| Safety                                    | CE / FCC / RoHs                                           |
| Storage Temp                              | 0° ~ 70°C (32° ~ 167°)                                    |
| Operating Humidity                        | 5% ~ 95%, Non-condensing                                  |
| Storage Humidity                          | 5% ~ 95%                                                  |
|                                           |                                                           |