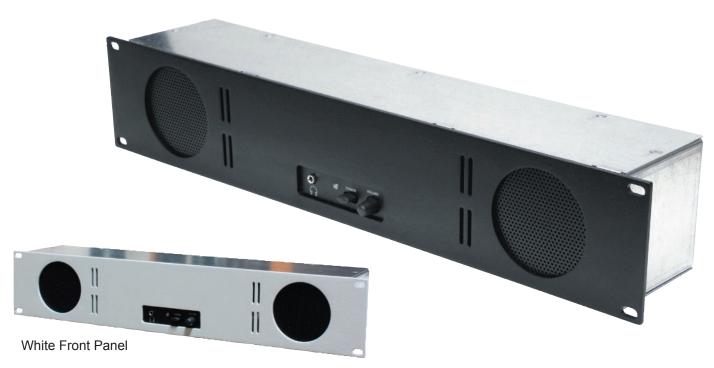

## **2U Rack Mount 24 Watt Speaker**

Fully enclosed amplified stereo speaker system with front panel controls which include a Power ON/OFF Switch with Power Indicator and separate Volume Control. A front panel Headphone Jack disables the internal speakers when a headphone plug is inserted, directing audio output to the headphones. The unit is supplied with a detachable audio cable and an external 110 VAC 60 Hz input power supply (optional 110/220 VAC 50/60 Hz input power supply).

## **Colors Available:**

Black (B) and White (W).

### **Front Panel Controls:**

Power ON/OFF swiitch, Volume Control, Headphone Jack,

Power Indicator.