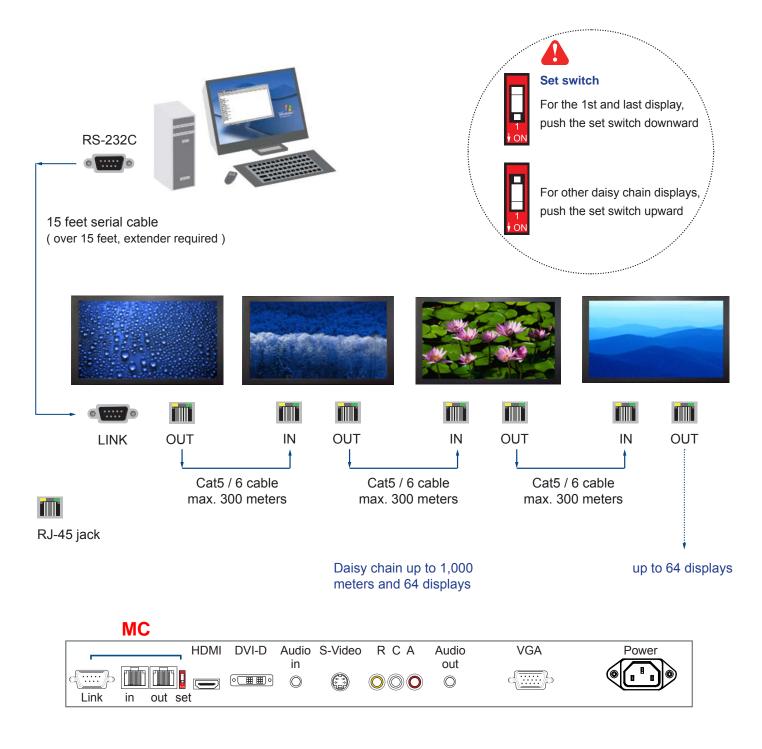

## Synergy Global Technology Inc - Multi-Display Controller

**MC : Multi-display Controller** 

More control is always good. Especially when it is necessary and easy. Synergy Global Technology provides MC solution to control the OSD of various Industrial LCD displays up to 64 units.

The RS-232C is used for the communication between the PC and the first display via a 15 feet serial cable while the CAN bus is used for the various LCD displays cascade together via CAT 5/6 cable, and daisy chain up to 1,000 meters.